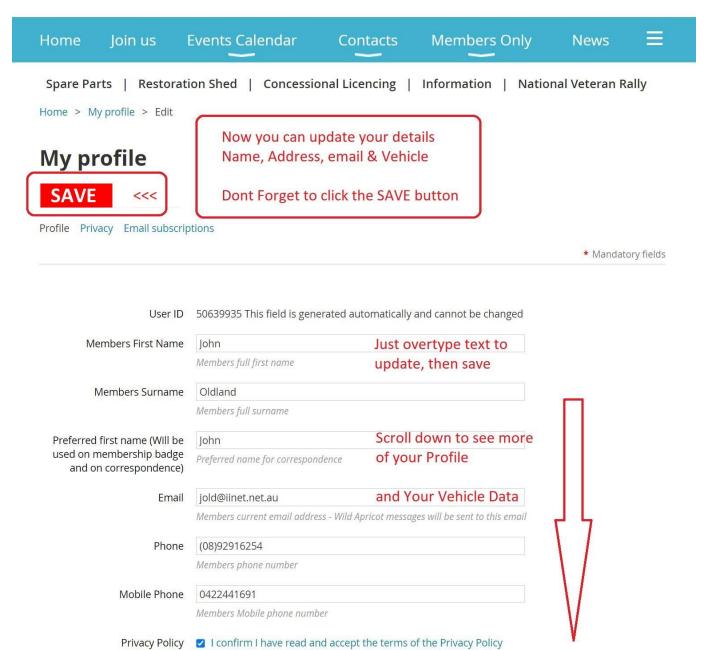

## Once you have logged in You can now Edit Your Profile as Below

- 1. Click on your Name or "The Click Here to Edit Your Profile" link, at the top left as shown
- 2. If you want you can now Click on the Edit Profile button to change your details
- 3. Or you can just click on the links below your Membership Card to download & save your card, either as an Image or PDF file, you can then store it in your phone or print it off. (note: it is your responsibility to print off your own Membership Card if you want one)
- 4. If you do change your profile details don't forget to scroll back to the top and click the **SAVE** button

## Now you can start Editing your Details, Name address, Vehicle Etc.

John Oldland Change password Log out

## Veteran Car Club of W.A.

Scroll down for More Profile details that you can update