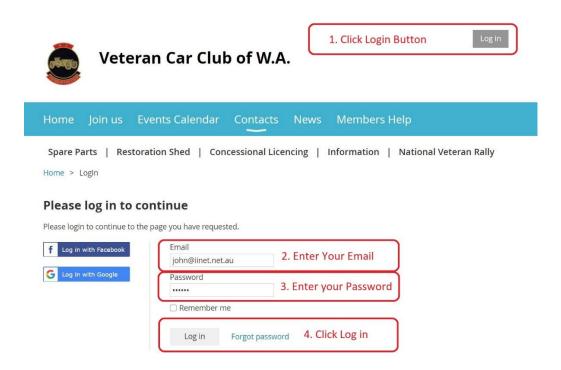

#### Go to the Clubs Website and Log in as shown below

https://veterancarclubofwesternaustralia.wildapricot.org/

If you have forgotten your password or are having trouble logging in use the Members Help link