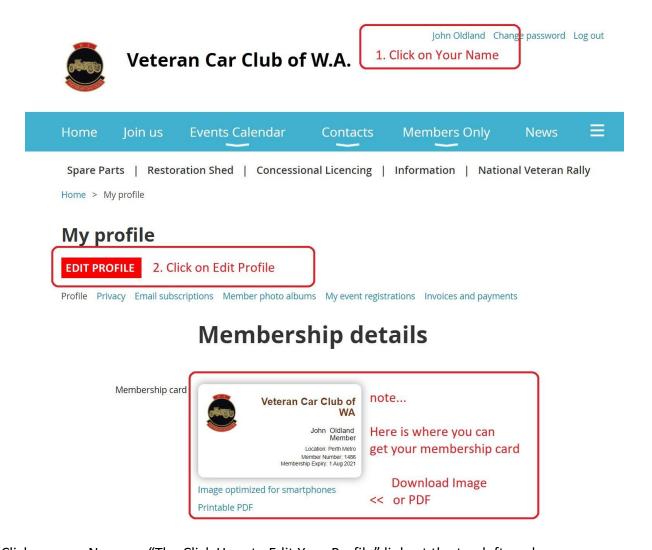

## Once you have logged in You can now Edit Your Profile as Below

- 1. Click on your Name or "The Click Here to Edit Your Profile" link, at the top left as shown
- 2. If you want you can now Click on the Edit Profile button to change your details
- 3. Or you can just click on the links below your Membership Card to download & save your card, either as an Image or PDF file, you can then store it in your phone or print it off. (note: it is your responsibility to print off your own Membership Card if you want one)
- 4. If you do change your profile details don't forget to scroll back to the top and click the **SAVE** button