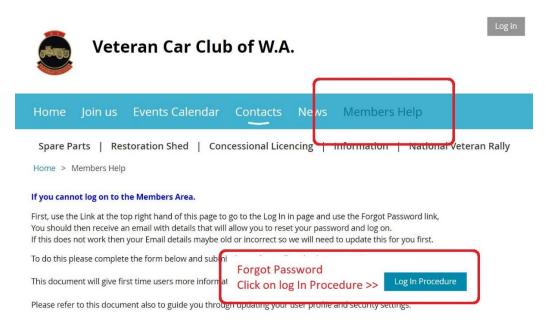

#### Go to the Clubs Website and Log in as shown below

https://veterancarclubofwesternaustralia.wildapricot.org/

If you have forgotten your password or are having trouble logging in use the Members Help link